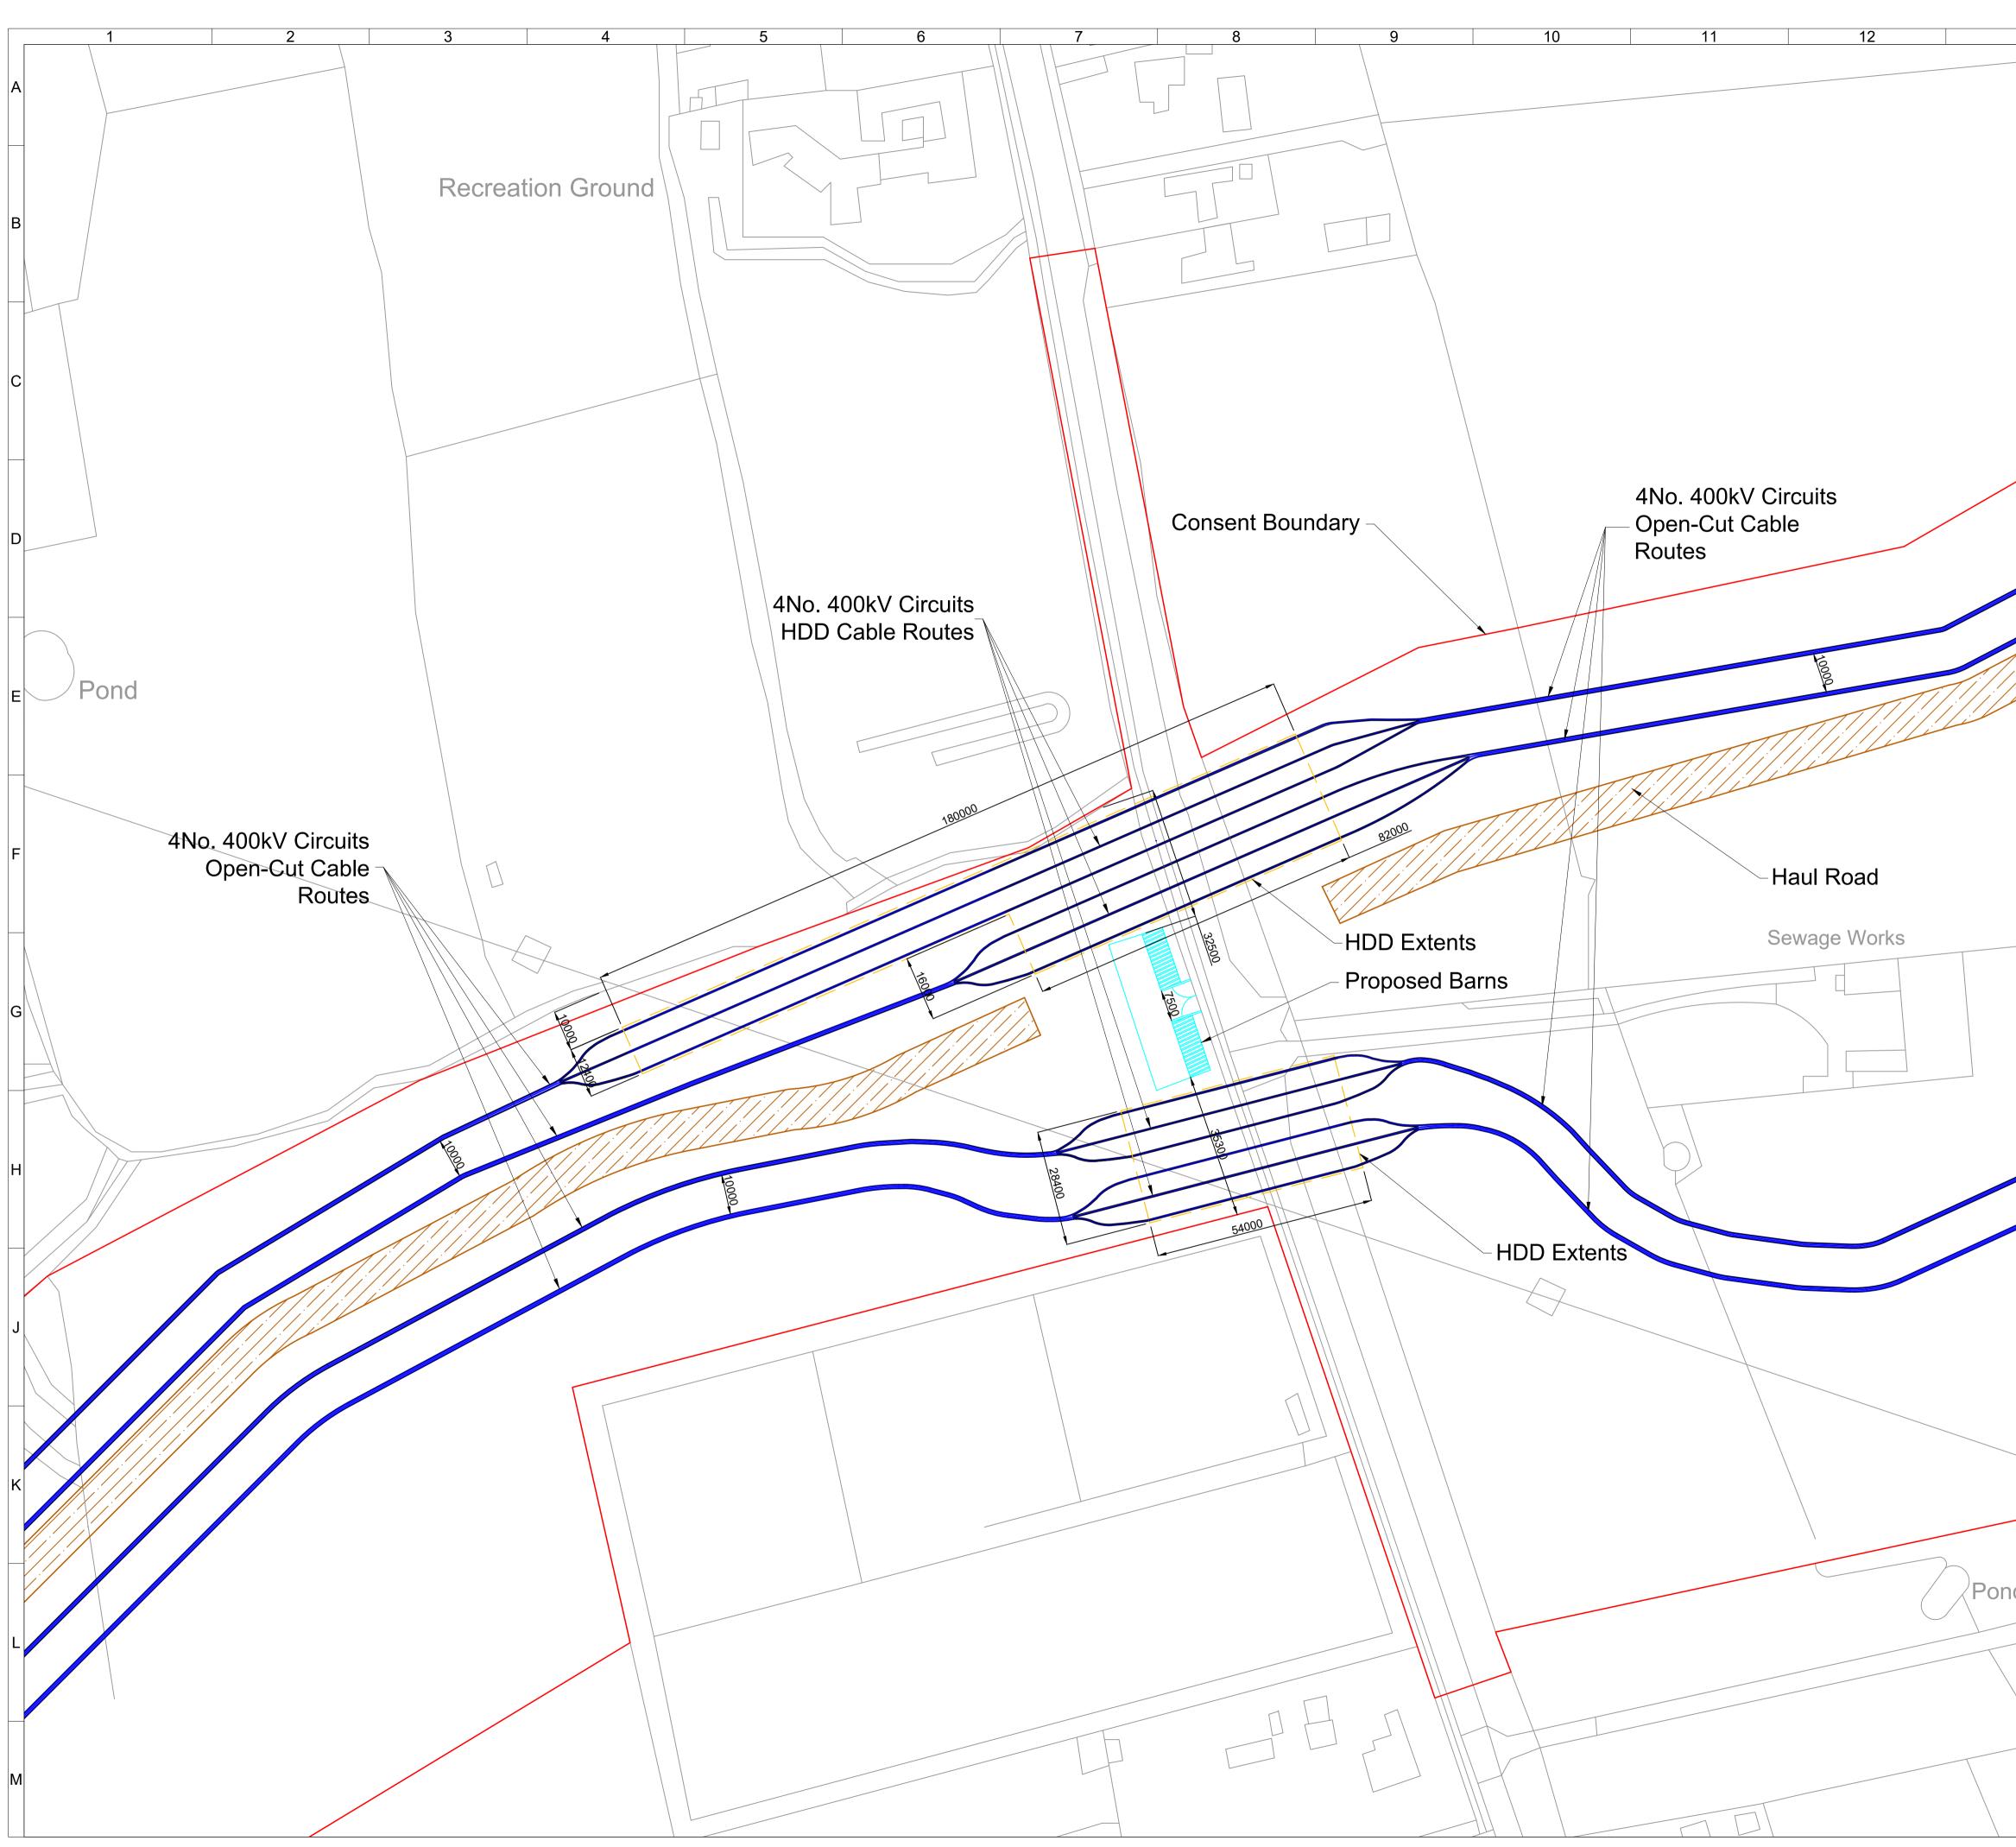

## **Categories:**

EO, SoS Consultation Response

Emme and Nicholas Hill owners of Hill agriculture. Proposed cable routes. Gate Burton. West Burton. Cottam . Tillbridge. Hope this shows the devastating impact on Hill Agriculture new farm yard and new agricultural business. Regards Emma and Nicholas Hill owners of Hill agriculture